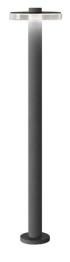

Floor lighting fixture for outdoor spaces, with direct light emission.

Galvanized sheet metal bracket for floor installation.

Turned aluminium base in corten, micaceous grey or mat brass polyacrylic paint. Body in aluminium tube in corten or micaceous grey polyacrylic paint, or with wood finish coating.

Turned aluminium structure in corten, micaceous grey or mat brass polyacrylic paint. Transparent silicone gaskets.

Screen in partially mat cast glass.

Turned aluminium closing disk in corten, micaceous grey or mat brass polyacrylic paint.

Nickelled brass M12 cable gland.

Stainless steel screws.

Equipped with neoprene power cable.