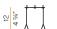

on.

Galvanized sheet metal bracket for floor installation.

Turned aluminium base in corten, micaceous grey or mat brass polyacrylic paint. Body in aluminium tube in corten or micaceous grey polyacrylic paint, or with wood finish coating.

Turned aluminium structure in corten, micaceous grey or mat brass polyacrylic paint. Transparent silicone gaskets.

Screen in partially mat cast glass.

Turned aluminium closing disk in corten, micaceous grey or mat brass polyacrylic paint.

Nickelled brass M12 cable gland.

Stainless steel screws.

Equipped with neoprene power cable.









#### **Technical drawing**





#### Polar diagram



<u>cd/klm</u> C0 - C180 - - - C90 - C270

# **PANZERI**

### Venexia

#### Accessories / fixing

YTF04800.012

C € EHI 🗵 🗆

Anchor bolts for ground fixing.