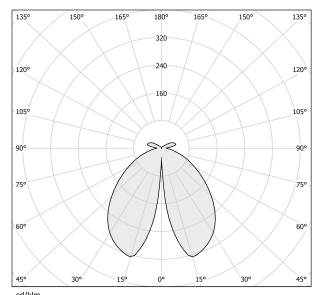

ONS       | 28,0 x 102,0 x 30,0 cm |
|                          |                        |



Floor lighting fixture for outdoor spaces, with direct light emission.

Galvanized sheet metal bracket for floor installation.

Turned aluminium base in corten, micaceous grey or mat brass polyacrylic paint. Body in aluminium tube in corten or micaceous grey polyacrylic paint, or with wood finish coating.

Turned aluminium structure in corten, micaceous grey or mat brass polyacrylic paint. Transparent silicone gaskets.

Screen in partially mat cast glass.

Turned aluminium closing disk in corten, micaceous grey or mat brass polyacrylic paint.

Nickelled brass M12 cable gland.

Stainless steel screws.

Equipped with neoprene power cable.









#### **Technical drawing**





#### Polar diagram



<u>cd/klm</u> C0 - C180 - - - C90 - C270

# **PANZERI**

### Venexia

#### Accessories / fixing

YTF04800.012

C € EHI 🗵 🗆

Anchor bolts for ground fixing.