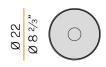

|
| PACKING DIMENSIONS       | 28,0 x 102,0 x 30,0 cm |
|                          |                        |



Floor lighting fixture for outdoor spaces, with direct light emission.

Galvanized sheet metal bracket for floor installation.

Turned aluminium base in corten, micaceous grey or mat brass polyacrylic paint. Body in aluminium tube in corten or micaceous grey polyacrylic paint, or with wood finish coating.

Turned aluminium structure in corten, micaceous grey or mat brass polyacrylic paint. Transparent silicone gaskets.

Screen in partially mat cast glass.

Turned aluminium closing disk in corten, micaceous grey or mat brass polyacrylic paint.

Nickelled brass M12 cable gland.

Stainless steel screws.

Equipped with neoprene power cable.









#### **Technical drawing**





#### Polar diagram



<u>cd/klm</u> C0 - C180 - - - C90 - C270

# **PANZERI**

### Venexia

#### Accessories / fixing

YTF04800.012

C € EHI 🗵 🗆

Anchor bolts for ground fixing.