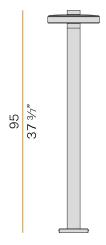

|
| PACKING DIMENSIONS       | 28,0 x 102,0 x 30,0 cm |
|                          |                        |



Floor lighting fixture for outdoor spaces, with direct light emission.

Galvanized sheet metal bracket for floor installation.

Turned aluminium base in corten, micaceous grey or mat brass polyacrylic paint. Body in aluminium tube in corten or micaceous grey polyacrylic paint, or with wood finish coating.

Turned aluminium structure in corten, micaceous grey or mat brass polyacrylic paint. Transparent silicone gaskets.

Screen in partially mat cast glass.

Turned aluminium closing disk in corten, micaceous grey or mat brass polyacrylic paint.

Nickelled brass M12 cable gland.

Stainless steel screws.

Equipped with neoprene power cable.









#### **Technical drawing**





#### Polar diagram



<u>cd/klm</u> C0 - C180 - - - C90 - C270

# **PANZERI**

### Venexia

#### Accessories / fixing

YTF04800.012

C € EHI 🗵 🗆

Anchor bolts for ground fixing.